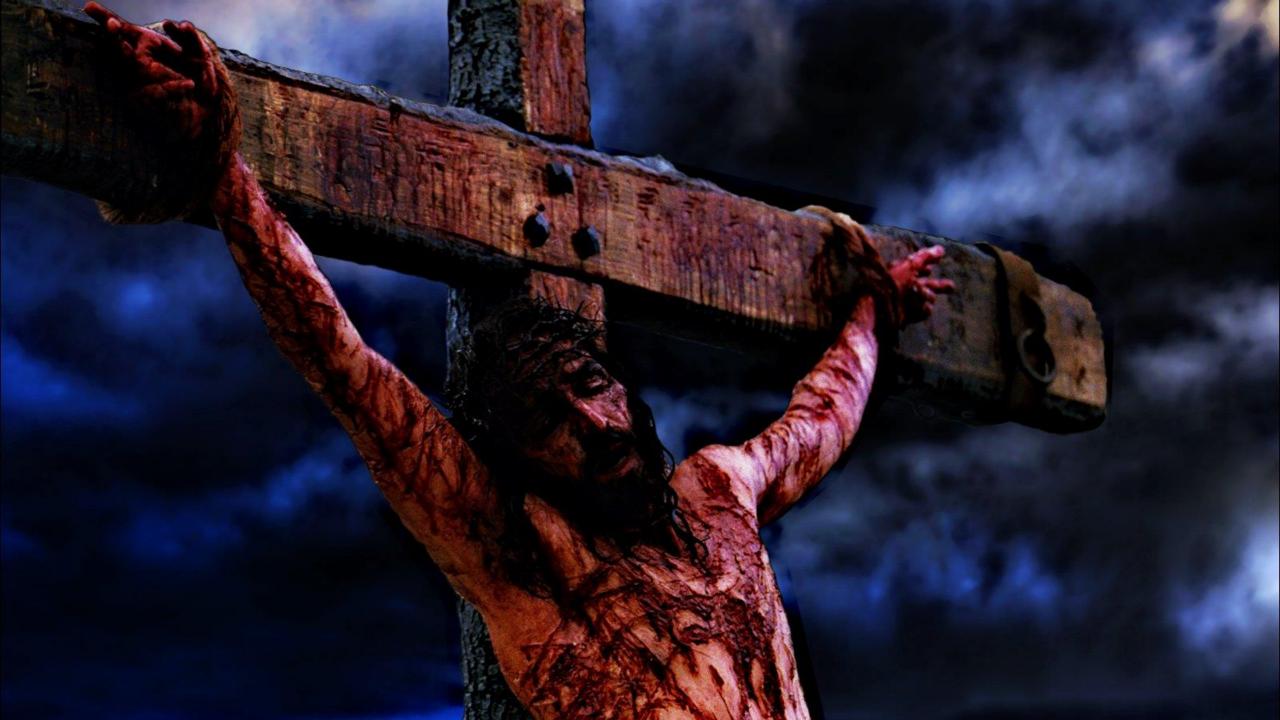

#### THE SINNER'S PRAYER

- Confess your sins to your Father in Heaven
- Ask God to forgive your sins
- Accept the sacrifice of Christ on the Cross on your behalf
- Ask God the appropriate to you all the merits of the shed blood of Christ
- Invite Jesus Christ to come into your heart and life and be your Lord and Saviour