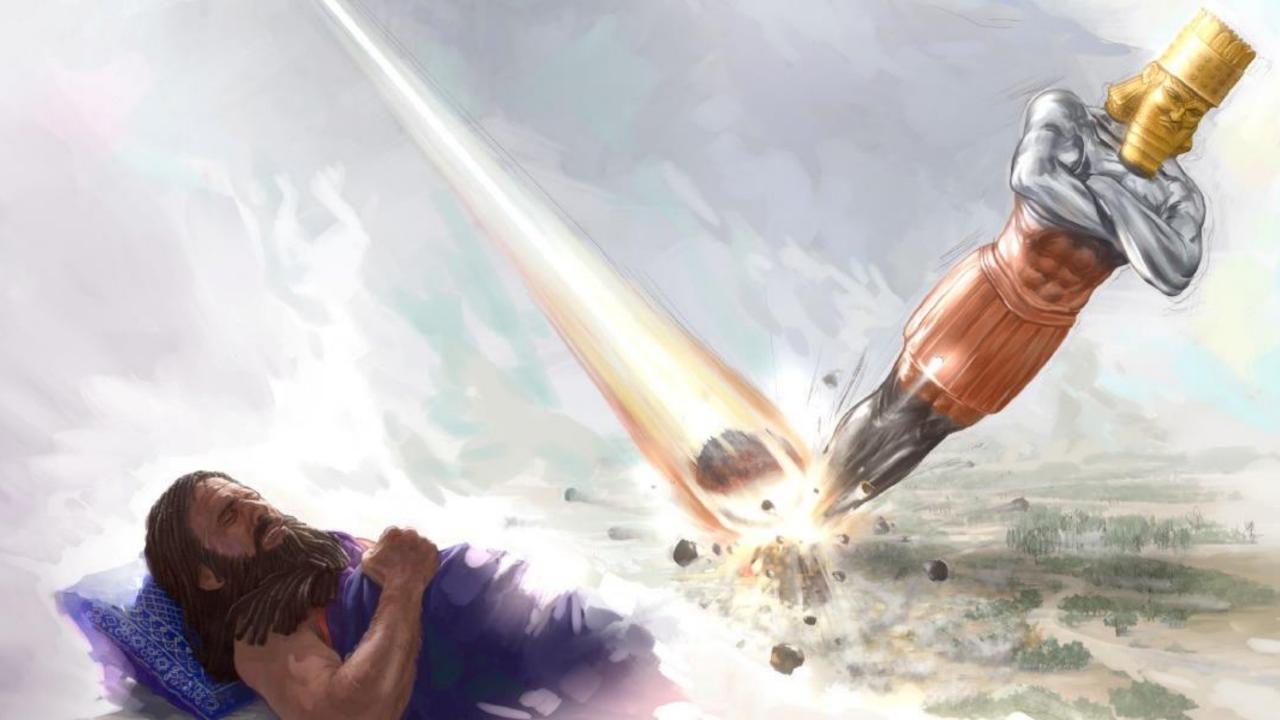

## THE SCIENCE OF SALVATION

### WHERE ARE WE AT IN TIME?





We are in the toenails of time.

## WHAT WILL HAPPEN NEXT?



## WHAT DOES THIS STONE REPRESENT?



# WHAT IS THE BIG QUESTION?

#### ARE WE READY?



#### HOW DO WE GET READY?

### "YOUR WAY, O GOD, IS IN THE SANCTUARY."





#### THE MOST HOLY PLACE



### "THEY SHALL SEE HIS FACE AND HIS NAME IN THEIR FOREHEADS."



### "YOU SHALL LOVE THE LORD YOUR GOD WITH ALL YOUR HEART ... AND YOUR NEIGHBOR AS YOURSELF."



#### THE ALTAR OF SACRIFICE







#### THE SINNER'S PRAYER

- Confess your sins to your Father in Heaven
- Ask God to forgive your sins
- Accept the sacrifice of Christ on the Cross on your behalf
- Ask God the appropriate to you all the merits of the shed blood of Christ
- Invite Jesus Christ to come into your heart and life and be your Lord and Saviour

### THE LAVER







#### THE HOLY PLACE



## THE TABLE OF SHEWBREAD











##