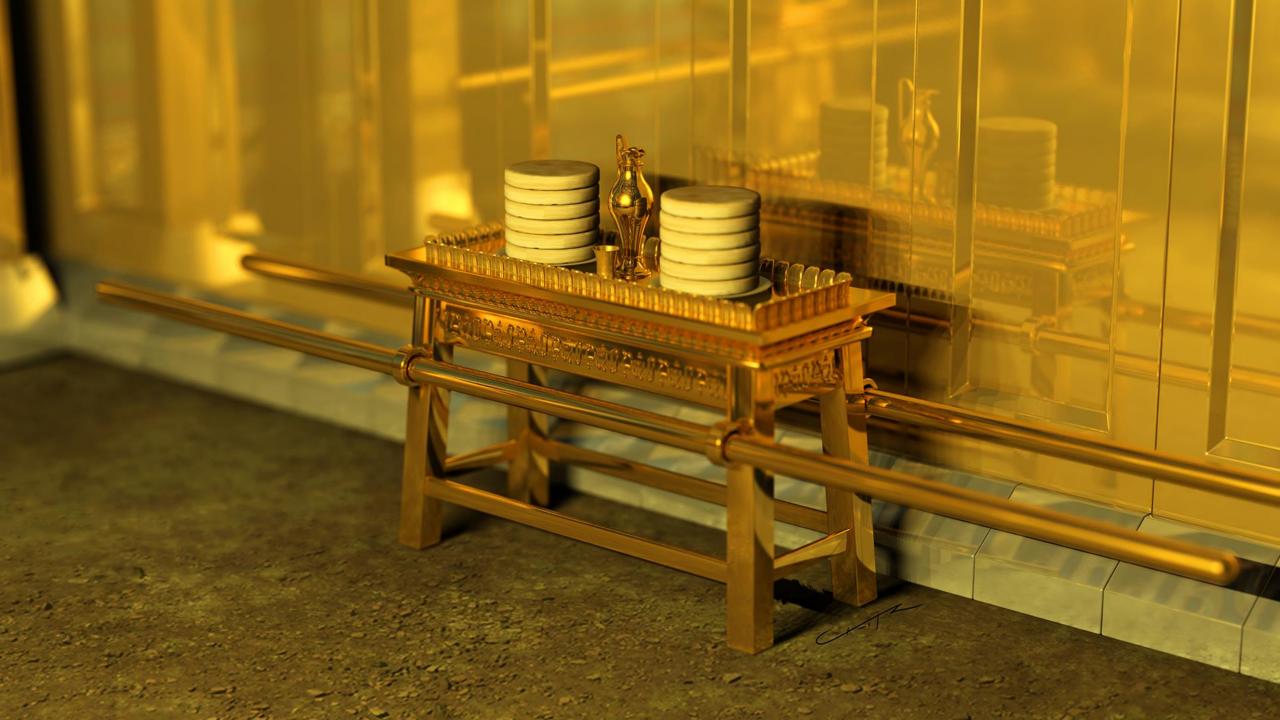

PPEN NEXT?



## WHAT DOES THIS STONE REPRESENT?



# WHAT IS THE BIG QUESTION?

#### ARE WE READY?



#### HOW DO WE GET READY?

### "YOUR WAY, O GOD, IS IN THE SANCTUARY."





#### THE MOST HOLY PLACE



### "THEY SHALL SEE HIS FACE AND HIS NAME IN THEIR FOREHEADS."



### "YOU SHALL LOVE THE LORD YOUR GOD WITH ALL YOUR HEART ... AND YOUR NEIGHBOR AS YOURSELF."



#### THE ALTAR OF SACRIFICE







#### THE SINNER'S PRAYER

- Confess your sins to your Father in Heaven
- Ask God to forgive your sins
- Accept the sacrifice of Christ on the Cross on your behalf
- Ask God the appropriate to you all the merits of the shed blood of Christ
- Invite Jesus Christ to come into your heart and life and be your Lord and Saviour

### THE LAVER







#### THE HOLY PLACE



## THE TABLE OF SHEWBREAD











## THE ALTER OF INCENSE







## THE GOLDEN CANDLESTICK









## SANCTIFY THEM THROUGH THY TRUTH. THY WORD IS TRUTH.