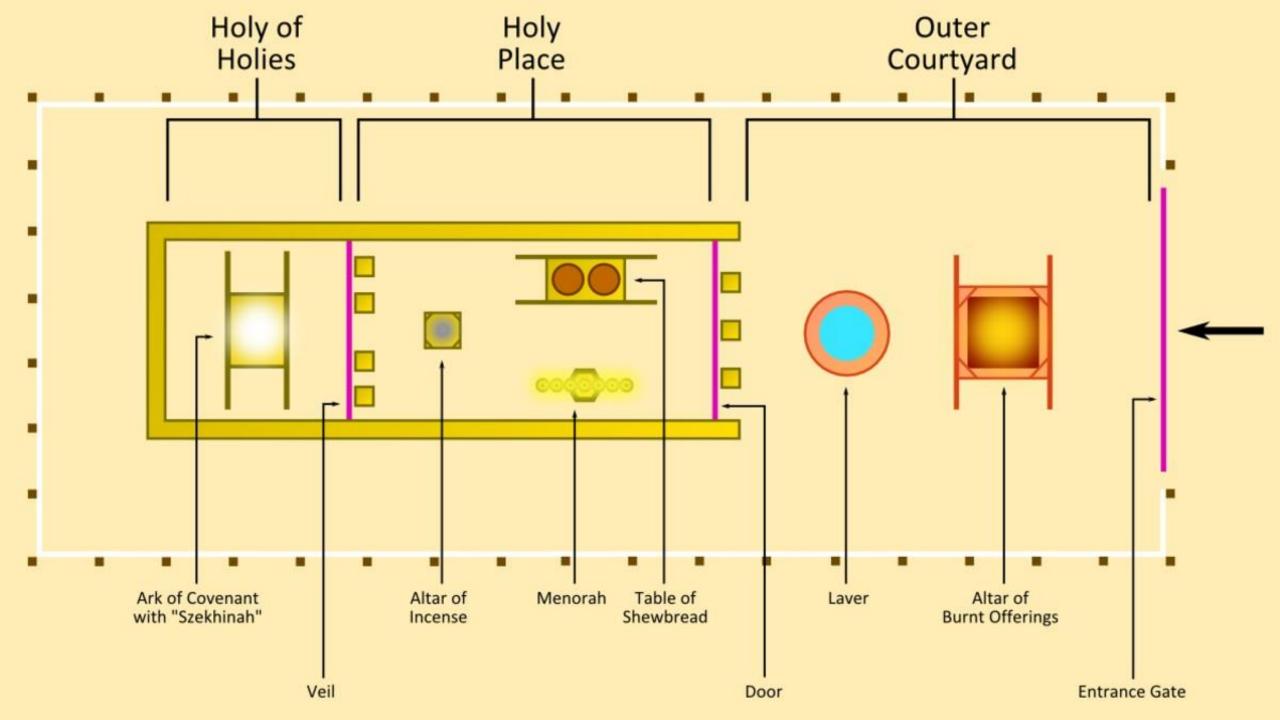

### "YOUR WAY, O GOD, IS IN THE SANCTUARY."

#### THE MOST HOLY PLACE

### THE LAVER

#### THE HOLY PLACE

## THE TABLE OF SHEWBREAD

## THE ALTER OF INCENSE

## THE GOLDEN CANDLESTICK